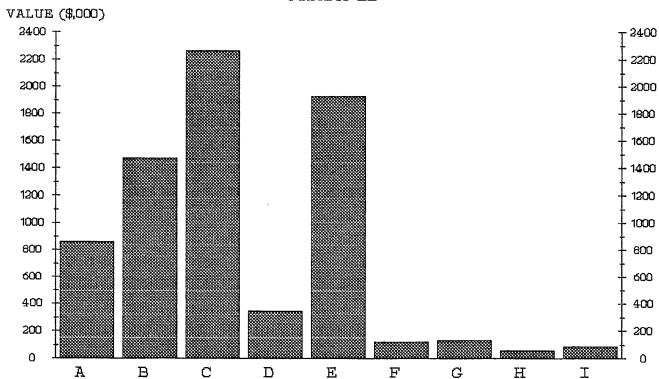

#### TABLE 1 - SUMMARY

# IMPORTS OF GRAPHIC ARTS FILM, UNEXPOSED, ROLLS

# BY TYPE AND VALUE

# JANUARY TO DECEMBER 1984

|                      | Type of Film                                                                             | <u>Value</u><br>(\$)                                                                              |
|----------------------|------------------------------------------------------------------------------------------|---------------------------------------------------------------------------------------------------|
| A) B) C) D) E) F) G) | Contact Drawing Reproduction Duplicating Halftone Line Phototypesetting Scanner Wash Off | (\$)<br>855,261<br>1,471,275<br>2,263,186<br>344,022<br>1,924,072<br>120,787<br>133,730<br>59,749 |
| I)                   | Not Known (Including Colour Proofing & Instrumentation) TOTAL                            | B5,394<br>7,257,476                                                                               |

#### Rolls

Imports of graphic arts film, unexposed, in rolls were valued at \$7.2 million.

Roll sizes ranged in width from 1 3/8 inches to 52 inches and in length from 100 feet to 3,516 feet. Three types of film, duplicating, line and drawing reproduction, accounted for \$5.6 million or 78 per cent of the total value (see Table 1).