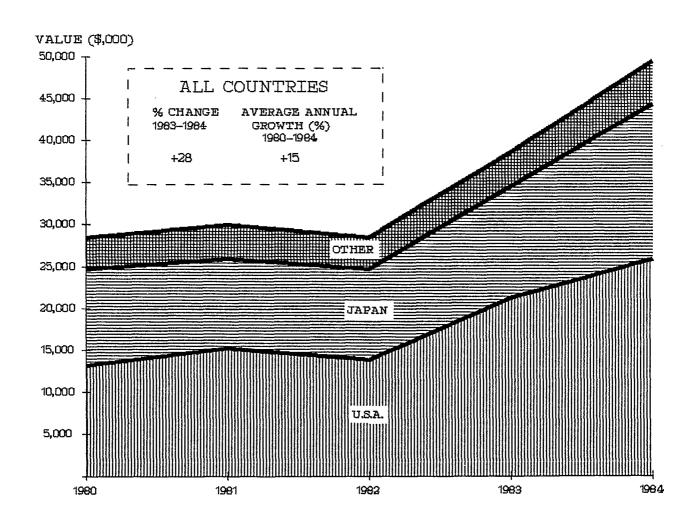

#### CALENDAR YEARS 1980 TO 1984

|             | Cou                | Country of Export        |                           |                    |  |  |  |
|-------------|--------------------|--------------------------|---------------------------|--------------------|--|--|--|
| <u>Year</u> | U.S.A.<br>(\$,000) | <u>Japan</u><br>(\$,000) | <u>Other*</u><br>(\$,000) | Countries (\$,000) |  |  |  |
| 1980        | 11,547             | 13,088                   | 3,788                     | 28,423             |  |  |  |
| 1981        | 10,799             | 15,116                   | 3,909                     | 29,824             |  |  |  |
| 1982        | 10,873             | 13,760                   | 3,758                     | 28,391             |  |  |  |
| 1983        | 13,225             | 21,154                   | 4,082                     | 38,461             |  |  |  |
| 1984        | 18,443             | 25,770                   | 5,141                     | 49,354             |  |  |  |

#### **ANALYSIS OF IMPORTS**

Total imports of graphic arts film, unexposed, in rolls and sheets as reported on documents from the U.S.A. and Japan and valued at \$40,000 and over during the period January to December 1984, amounted to \$21 million.