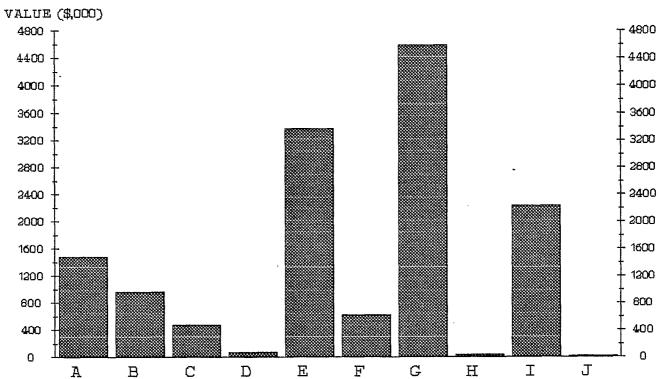

# JANUARY TO DECEMBER 1984

|    | Type of Film                          | <u>Value</u>  |
|----|---------------------------------------|---------------|
|    |                                       | (\$)          |
| A) | Colour Proofing                       | 1,474,069     |
| B) | Contact                               | 958,920       |
| C) | Continuous Tone & Pan                 | 472,420       |
| D) | Drawing Reproduction,Clear & Wash Off | 67,464        |
| E) | Duplicating                           | 3,377,304     |
| F) | Halftone                              | 612,588       |
| G) | Line                                  | 4,581,166     |
| H) | Phototypesetting                      | 41,312        |
| I) | Scanner                               | 2,228,297     |
| J) | Not Known                             | <u> 6,568</u> |
|    | TOTAL                                 | 13,820,108    |