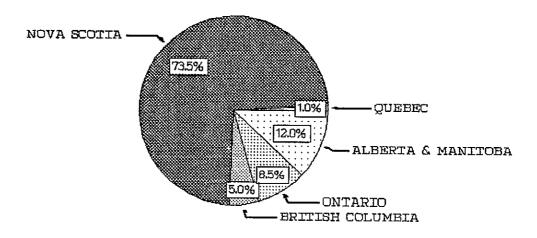

Of the top six consignees/importers, four are wholesalers and two are retailers.

Nova Scotia was the major province through which the imports of marine distress signals and flares were cleared, accounting for  $$584\ 000$  or  $73\ per$  cent of the total value. For further details refer to Appendix B.

### PROVINCE OF CLEARANCE

100% = \$795 092

# IMPORTS OF MARINE DISTRESS SIGNALS AND FLARES BY PROVINCE OF CLEARANCE JANUARY TO DECEMBER 1986

|                          | <u>Value</u><br>(\$) | % of Total<br><u>Value</u> |
|--------------------------|----------------------|----------------------------|
| Nova Scotia<br>Alberta ) | 584 259              | 73.5                       |
| Manitoba )*              | 96 719               | 12.0                       |
| Ontario                  | 67 522               | 8.5                        |
| British Columbia         | 38 980               | 5.0                        |
| Québec                   | <u>7 612</u>         | 1.0                        |
|                          | 795 092              | 100.0                      |

<sup>\*</sup> Aggregated to preserve confidentiality