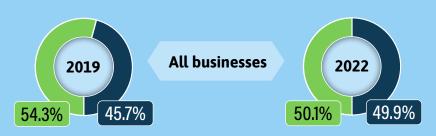

## International trade and innovation

In 2022, the proportion of Canadian businesses that engaged in international trade was lower than in 2019. Companies that traded internationally were more likely to be innovative.

Businesses that imported or exported goods or services

**Businesses that** did not import or export goods or services

79.9%

Innovative businesses, 2020 to 2022

63.8%