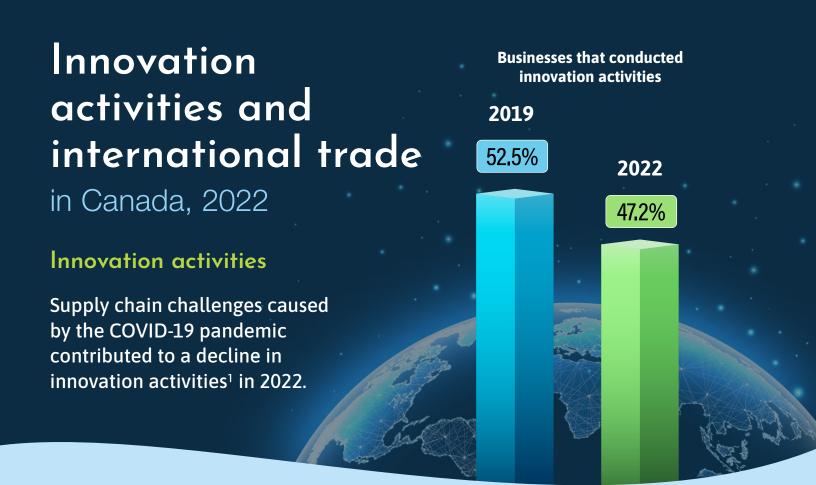

## International trade and innovation

In 2022, the proportion of Canadian businesses that engaged in international trade was lower than in 2019. Companies that traded internationally were more likely to be innovative.