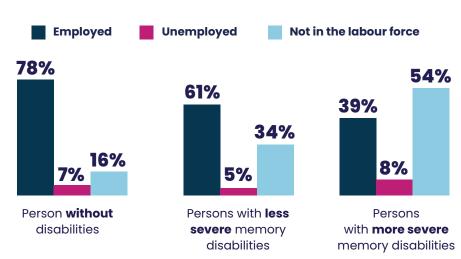

#### Labour force status of persons aged 25 to 64

1. The Canadian Survey on Disability covers Canadians aged 15 years and over who experience limitations in their daily activities because of a long-term condition or health-related problem.